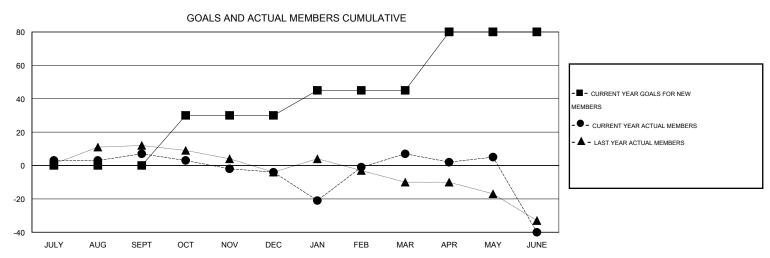

## **LOCATION ENGLAND**

GMT CA 4

|               |                  | Clubs            |                  |                  | Members               |                    |                                     |                    |                  |  |
|---------------|------------------|------------------|------------------|------------------|-----------------------|--------------------|-------------------------------------|--------------------|------------------|--|
|               | RESUL            | TS FOR 2014-2015 |                  |                  | RESULTS FOR 2014-2015 |                    |                                     |                    |                  |  |
| QUARTER       | NEW CLUB<br>GOAL | NEW CLUBS        | DROPPED<br>CLUBS | NET<br>GAIN/LOSS | QUARTER               | NEW MEMBER<br>GOAL | CHARTER AND<br>NEW MEMBERS<br>ADDED | DROPPED<br>MEMBERS | NET<br>GAIN/LOSS |  |
| JULY/AUG/SEPT | 0                | 0                | 0                | 0                | JULY/AUG/SEPT         | 0                  | 27                                  | 20                 | 7                |  |
| OCT/NOV/DEC   | 1                | 0                | 0                | 0                | OCT/NOV/DEC           | 30                 | 18                                  | 29                 | -11              |  |
| JAN/FEB/MAR   | 0                | 0                | 1                | -1               | JAN/FEB/MAR           | 15                 | 38                                  | 27                 | 11               |  |
| APR/MAY/JUNE  | 1                | 1                | 2                | -1               | APR/MAY/JUNE          | 35                 | 31                                  | 78                 | -47              |  |